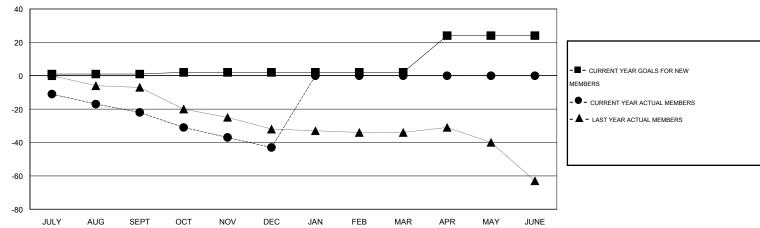

## GOALS AND ACTUAL MEMBERS CUMULATIVE

| DROPPED CLUBS: 0  DROPPED MEMBERS |    | 19 CLUBS OF 50 ADDED 1 OR MORE<br>NEW MEMBERS | GENDER DISTRI<br>MALE<br>FEMALE | 445 (04.040()) |     |
|-----------------------------------|----|-----------------------------------------------|---------------------------------|----------------|-----|
| DECEASED                          | 14 | CLICK HERE FOR HEALTH                         |                                 |                | 200 |
| CLUB CANCELLED 0                  |    | ASSESSMENT DATA                               | FAMILY UNIT MEMBERS             | 308            |     |
| OTHER                             | 65 |                                               | HEAD OF HOUSEHOLD               | 153            |     |
| TOTAL                             | 79 |                                               | NON-HEAD OF HOUSE               | 155            |     |